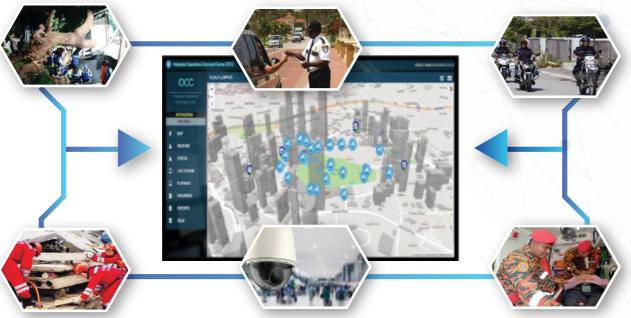

# **SIGHT Aware360**

SIGHT Aware360 core modules include; Computer Aided Dispatch, Complaints Management, Patrol, Dispatch & Reporting, Guarded Community, Emergency & Rescue and Analytics-powered Video Surveillance. Our most coveted module is the Pothole Management Complaints module that consumes Waze pothole reports and closes the loop in all of Selangor's state local councils.

SIGHT Aware360 has a ready API to ingest data from real-time inputs 24/7 from an unlimited array of sources in any format to provide a holistic high-level view.